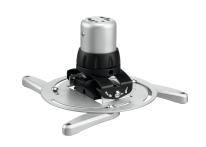

## PPC 1500 Projector ceiling mount silver

The PPC 1500 projector mount is specially designed for the new generation projectors up to 20 kg. This projector interface is equipped with a unique fine tune adjustability for precise alignment with the projection surface. Once aligned, the projector stays in position.