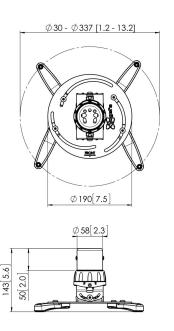

Max. distance to ceiling (mm) 124 Min. distance to ceiling (mm) 124

Range (diameter) 30 - 337 mm Roll 15

VOGEL'S HOLDING BV (c)

All rights reserved. Subject to printing errors, technical and price

Date: 2022-02-11