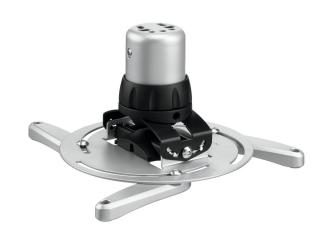

## PPC 1500 Projector ceiling mount silver

The PPC 1500 projector mount is specially designed for the new generation projectors up to 20 kg. This projector interface is equipped with a unique fine tune adjustability for precise alignment with the projection surface. Once aligned, the projector stays in position.