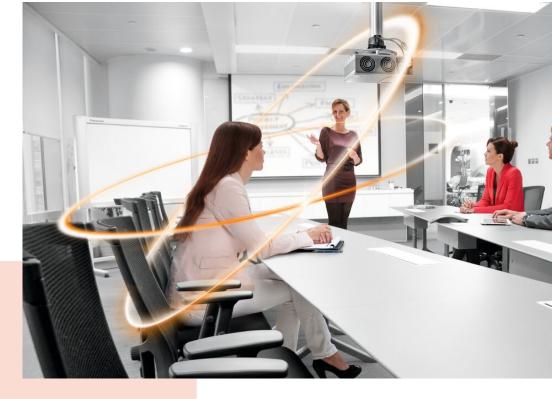

## PPC 1500 Projector ceiling mount silver

The PPC 1500 projector mount is specially designed for the new generation projectors up to 20 kg. This projector interface is equipped with a unique fine tune adjustability for precise alignment with the projection surface. Once aligned, the projector stays in position.