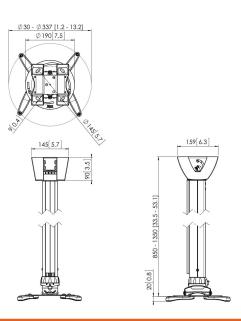

## **Specifications**

Article number (SKU)

Colour

EAN single box

TÜV certified

Tilt

Turn

Guarantee

Max. weight load (kg)

Fischer inside

Max. distance to ceiling (mm)
Min. distance to ceiling (mm)

Range (diameter)

Roll

7015854

Silver

8712285325120

Yes

Tilt up to 15°

Up to 360°

5 years

20 Yes

1350

850

30 - 337 mm