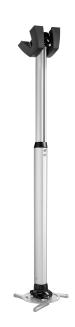

## PPC 1585 Projector ceiling mount silver

The PPC 1585 is a height adjustable projector mount specially designed for the latest generation of projectors weighing up to 20 kg. This projector interface is equipped with fine tune adjustability for precise alignment to the projection surface. Once aligned, the projector stays in position. Turning the unique friction ring will eliminate all play from the interface connections, making the mount a solid and very stable solution.