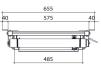

## **Specifications**

| Article number (SKU)          | 7021004                   |
|-------------------------------|---------------------------|
| Colour                        | Silver                    |
| EAN single box                | 8712285338380             |
| Width                         | 575                       |
| Depth                         | 554                       |
| TÜV certified                 | Yes                       |
| Guarantee                     | 2 years                   |
| Guarantee electrical parts    | 2 years                   |
| Max. weight load (kg)         | 30                        |
| Average power consumption (W) | 184                       |
| Certifications                | CE                        |
| Max. distance to ceiling (mm) | 970                       |
| Min. distance to ceiling (mm) | 155                       |
| Voltage                       | 220 V, 50 Hz 230 V, 50 Hz |