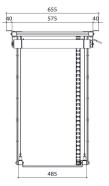

## **Specifications**

| Article number (SKU)          | 7021004                   |
|-------------------------------|---------------------------|
| Colour                        | Silver                    |
| EAN single box                | 8712285338380             |
| Width                         | 575                       |
| Depth                         | 554                       |
| TÜV certified                 | Yes                       |
| Guarantee                     | 2 years                   |
| Guarantee electrical parts    | 2 years                   |
| Max. weight load (kg)         | 30                        |
| Average power consumption (W) | 184                       |
| Certifications                | CE                        |
| Max. distance to ceiling (mm) | 970                       |
| Min. distance to ceiling (mm) | 155                       |
| Voltage                       | 220 V, 50 Hz 230 V, 50 Hz |