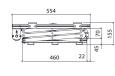

## **Specifications**

| Article number (SKU)          | 7021004                   |
|-------------------------------|---------------------------|
| Colour                        | Silver                    |
| EAN single box                | 8712285338380             |
| Width                         | 575                       |
| Depth                         | 554                       |
| TÜV certified                 | Yes                       |
| Guarantee                     | 2 years                   |
| Guarantee electrical parts    | 2 years                   |
| Max. weight load (kg)         | 30                        |
| Average power consumption (W) | 184                       |
| Certifications                | CE                        |
| Max. distance to ceiling (mm) | 970                       |
| Min. distance to ceiling (mm) | 155                       |
| Voltage                       | 220 V, 50 Hz 230 V, 50 Hz |