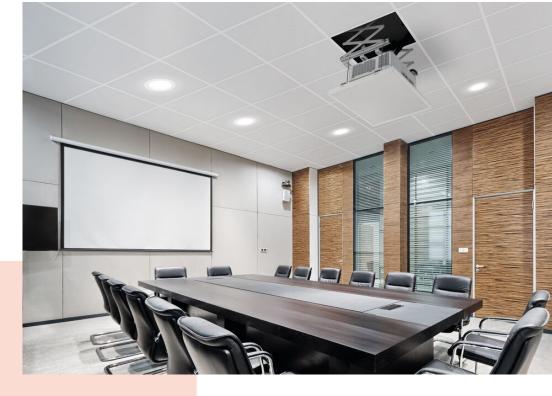

## PPL 2100 Projector lift system

The PPL 2100 projector lift system is the perfect solution for the integration of a large and heavy projector into a ceiling where an aesthetical solution is required. Not only is the projector neatly hidden, it is also theft delaying. The lifts runs silently and offers two adjustable positions: top and show.