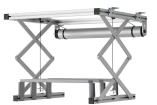

## PPL 2100 Projector lift system

The PPL 2100 projector lift system is the perfect solution for the integration of a large and heavy projector into a ceiling where an aesthetical solution is required. Not only is the projector neatly hidden, it is also theft delaying. The lifts runs silently and offers two adjustable positions: top and show.