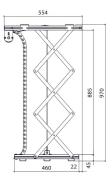

## **Specifications**

| Article number (SKU)          | 7021004                   |
|-------------------------------|---------------------------|
| Colour                        | Silver                    |
| EAN single box                | 8712285338380             |
| Width                         | 575                       |
| Depth                         | 554                       |
| TÜV certified                 | Yes                       |
| Guarantee                     | 2 years                   |
| Guarantee electrical parts    | 2 years                   |
| Max. weight load (kg)         | 30                        |
| Average power consumption (W) | 184                       |
| Certifications                | CE                        |
| Max. distance to ceiling (mm) | 970                       |
| Min. distance to ceiling (mm) | 155                       |
| Voltage                       | 220 V, 50 Hz 230 V, 50 Hz |