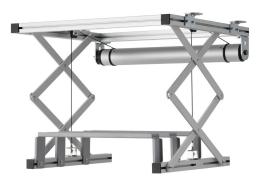

## PPL 2100 Projector lift system

The PPL 2100 projector lift system is the perfect solution for the integration of a large and heavy projector into a ceiling where an aesthetical solution is required. Not only is the projector neatly hidden, it is also theft delaying. The lifts runs silently and offers two adjustable positions: top and show.

## **Specifications**

| Article number (SKU)          | 7021004                   |
|-------------------------------|---------------------------|
| Colour                        | Silver                    |
| EAN single box                | 8712285338380             |
| Width                         | 575                       |
| Depth                         | 554                       |
| TÜV certified                 | Yes                       |
| Guarantee                     | 2 years                   |
| Guarantee electrical parts    | 2 years                   |
| Max. weight load (kg)         | 30                        |
| Average power consumption (W) | 184                       |
| Certifications                | CE                        |
| Max. distance to ceiling (mm) | 970                       |
| Min. distance to ceiling (mm) | 155                       |
| Voltage                       | 220 V, 50 Hz 230 V, 50 Hz |