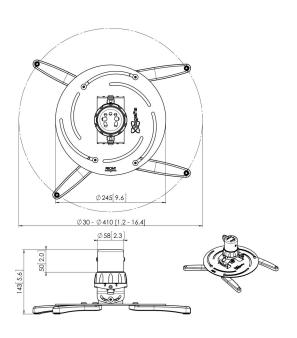

## **Specifications**

Article number (SKU) 7025004
Colour Silver

EAN single box 8712285325229

TÜV certified Yes

Tilt up to 15°
Turn Up to 360°
Guarantee 5 years
Max. weight load (kg) 30
Fischer inside Yes

Fischer inside Yes

Max. distance to ceiling (mm) 124

Min. distance to ceiling (mm) 124

Range (diameter) 30 - 410 mm
Roll 15

VOGEL'S HOLDING BV (c)

All rights reserved.
Subject to printing errors, technical and price amendments.