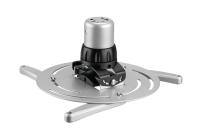

## PPC 2500 Projector ceiling mount

The PPC 2500 projector mount is specially designed for the new generation projectors up to 30 kg. This projector interface is equipped with a unique fine tune adjustability for precise alignment with the projection surface. Once aligned, the projector stays in position.