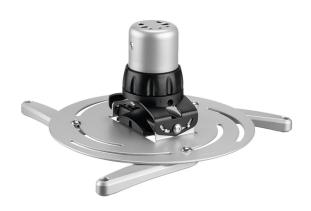

## PPC 2500 Projector ceiling mount

The PPC 2500 projector mount is specially designed for the new generation projectors up to 30 kg. This projector interface is equipped with a unique fine tune adjustability for precise alignment with the projection surface. Once aligned, the projector stays in position.