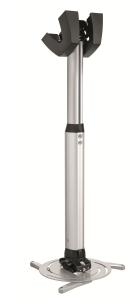

## PPC 2555 Projector ceiling mount

The PPC 2555 is a height adjustable projector mount specially designed for the latest generation of projectors weighing up to 30 kg. This projector interface is equipped with fine tune adjustability for precise alignment to the projection surface. Once aligned, the projector stays in position. Turning the unique friction ring will eliminate all play from the interface connections, making the mount a solid and very stable solution.

Max. weight load (kg)

Max. distance to ceiling (mm)

Min. distance to ceiling (mm) Range (diameter)

Roll

7025554

Silver

8712285325267

Yes

Tilt up to 15°

Up to 360°

5 years

30

850 550

30 - 410 mm

15

VOGEL'S HOLDING BV (c)