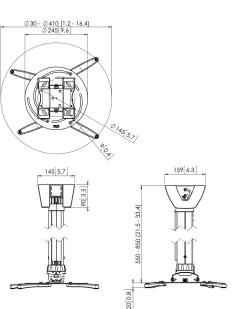

Max. weight load (kg)

Max. distance to ceiling (mm)

Min. distance to ceiling (mm) Range (diameter)

Roll

7025554

Silver

8712285325267

Yes

Tilt up to 15°

Up to 360°

5 years

30

850 550

30 - 410 mm

15

VOGEL'S HOLDING BV (c)