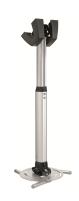

## PPC 2555 Projector ceiling mount

The PPC 2555 is a height adjustable projector mount specially designed for the latest generation of projectors weighing up to 30 kg. This projector interface is equipped with fine tune adjustability for precise alignment to the projection surface. Once aligned, the projector stays in position. Turning the unique friction ring will eliminate all play from the interface connections, making the mount a solid and very stable solution.