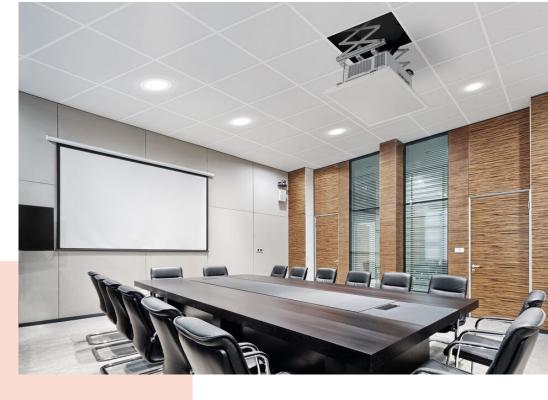

## PPA 902-120V RF remote control kit

RF remote set for the projector lifts PPL 2035-120V, PPL 2100-120V and PPL 2170-120V. The set includes a remote and a receiver unit. The remote sends radio signals, at 868 MHz, that passes through walls, windows and doors. The receiver can be easily hidden thanks to its small dimensions.