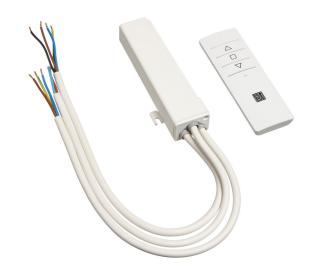

## PPA 902-120V RF remote control kit

RF remote set for the projector lifts PPL 2035-120V, PPL 2100-120V and PPL 2170-120V. The set includes a remote and a receiver unit. The remote sends radio signals, at 868 MHz, that passes through walls, windows and doors. The receiver can be easily hidden thanks to its small dimensions.