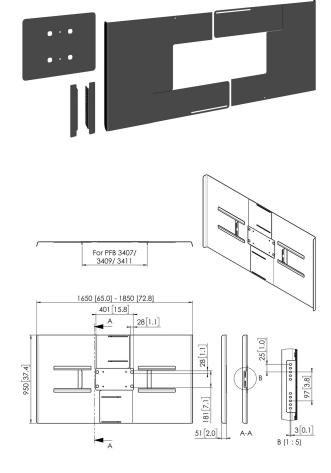

## PFA 9161 Back cover landscape 75-80"

Universal display rear covers are designed to cover the rear of the display, hiding cables and players from view and to prevent for tampering. The rear covers can be used in combination with Conned-it ceiling and Conned-it floor solutions. The PFA 9159, PFA 9161 and PFA 9163 are for double pole landscape mounting. The PFA 9160, PFA 9162 and PFA 9164 are for double pole portrait mounting.

## PFA 9161 Back cover landscape 75-80"