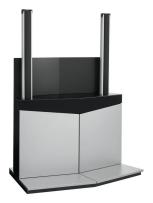

## **PFF 5211 Video conferencing** *furniture*

PFF 5211 is a stylish video conference furniture especially designed for the use of larger displays. It is suitable for single displays of 55" till 90" or dual displays 2x46" till 2x 65". The furniture has wheels for easy maneuverability. The cabinet has ample space for codec's, switchers and other electronic equipment. Access to the inside is made easy with 2 doors at the front and as well as 2 doors at the back. The furniture has an integrated loudspeaker compartment for an optional loudspeaker. This can be the Vogel's PFA 9111 or any other speaker that fits in the available space.