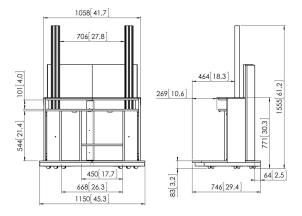

## **Specifications**

| Article number (SKU)    | 7 |
|-------------------------|---|
| Colour                  | S |
| EAN single box          | ξ |
| Height                  | i |
| Depth                   | ; |
| TÜV certified           | Y |
| Guarantee               | ł |
| Max. weight load (kg)   | ξ |
| Internal depth (mm)     | 7 |
| Internal height (mm)    | i |
| Internal width (mm)     | i |
| Max. screen size (inch) | ç |
| Min. screen size (inch) | 2 |
|                         |   |