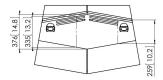

## **Specifications**

| Article number (SKU)    | 7 |
|-------------------------|---|
| Colour                  | S |
| EAN single box          | ξ |
| Height                  | i |
| Depth                   | ; |
| TÜV certified           | Y |
| Guarantee               | ł |
| Max. weight load (kg)   | ξ |
| Internal depth (mm)     | 7 |
| Internal height (mm)    | i |
| Internal width (mm)     | i |
| Max. screen size (inch) | ç |
| Min. screen size (inch) | 2 |
|                         |   |