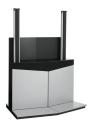

## **PFF 5211 Video conferencing** *furniture*

PFF 5211 is a stylish video conference furniture especially designed for the use of larger displays. It is suitable for single displays of 55" till 90" or dual displays 2x46" till 2x 65". The furniture has wheels for easy maneuverability. The cabinet has ample space for codec's, switchers and other electronic equipment. Access to the inside is made easy with 2 doors at the front and as well as 2 doors at the back. The furniture has an integrated loudspeaker compartment for an optional loudspeaker. This can be the Vogel's PFA 9111 or any other speaker that fits in the available space.