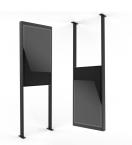

## **PFFC 4655 Mount for Samsung OMN-D**

The dual-sided Samsung OMN-D display is an innovative product which deserves an elegant and smart mounting solution. The PFFC 4655 is engineered in such a way it can be used as a ceiling mount, floor mount and if you combine two it is also a floor to ceiling mount. The Samsung mount is easy to install and features clean integrated cable management. Vogel's designed the mount in such a way it compliments the unique Samsung OMN-D display perfectly.