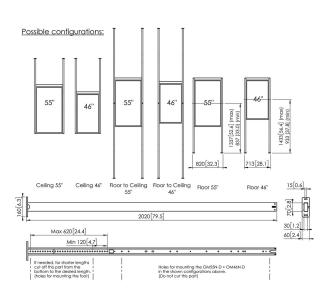

## **PFFC 4655 Mount for Samsung OMN-D**

The dual-sided Samsung OMN-D display is an innovative product which deserves an elegant and smart mounting solution. The PFFC 4655 is engineered in such a way it can be used as a ceiling mount, floor mount and if you combine two it is also a floor to ceiling mount. The Samsung mount is easy to install and features clean integrated cable management. Vogel's designed the mount in such a way it compliments the unique Samsung OMN-D display perfectly.

## **Specifications**

Article number (SKU) 7346550

Colour Black

EAN single box 8712285345289

Height 2020
Depth 160
Guarantee 5 years
Max. bolt size M8
Max. screen size (inch) 55
Min. screen size (inch) 46