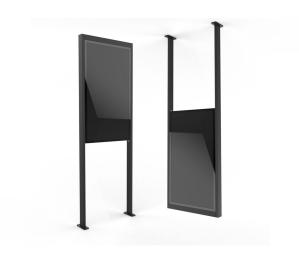

## **PFFC 4655 Mount for Samsung OMN-D**

The dual-sided Samsung OMN-D display is an innovative product which deserves an elegant and smart mounting solution. The PFFC 4655 is engineered in such a way it can be used as a ceiling mount, floor mount and if you combine two it is also a floor to ceiling mount. The Samsung mount is easy to install and features clean integrated cable management. Vogel's designed the mount in such a way it compliments the unique Samsung OMN-D display perfectly.