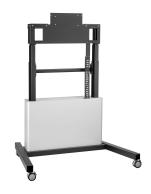

## PFTE 7111 Display trolley motorized with cabinet

Vogel's designed the PFTE 7111 motorized height adjustable trolley especially for large LCD/plasma displays and large touch screen displays. It is ideal for use in schools, businesses, office centers and for video conferencing. The operation of the PFTE 7111 is extremely quiet and smooth. The touch screen trolley can be used for displays up to 85 inches and 160 kg. PFB 3402 / PFB 3405 not possible.

## **Specifications**

| Article number (SKU)                                       | 7371114       |
|------------------------------------------------------------|---------------|
| Colour                                                     | Silver        |
| EAN single box                                             | 8712285323560 |
| TÜV certified                                              | Yes           |
| Guarantee                                                  | 5 years       |
| Min. screen size (inch)                                    | 42            |
| Max. screen size (inch)                                    | 86            |
| Max. weight load (kg)                                      | 160           |
| Max. distance to floor - center displ <mark>ay (mm)</mark> | 1650          |
| Min. distance to floor - center dis <mark>play (mm)</mark> | 1000          |
| Motorized                                                  | True          |
| Remote controlled                                          | Yes           |
| Travel                                                     | 650           |