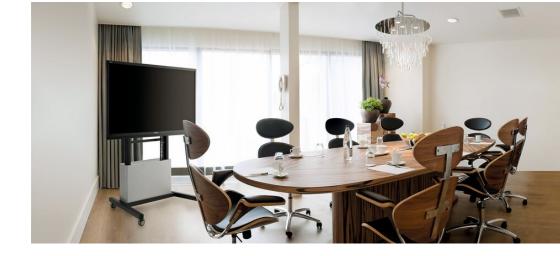

## PFTE 7111 Display trolley motorized with cabinet

Vogel's designed the PFTE 7111 motorized height adjustable trolley especially for large LCD/plasma displays and large touch screen displays. It is ideal for use in schools, businesses, office centers and for video conferencing. The operation of the PFTE 7111 is extremely quiet and smooth. The touch screen trolley can be used for displays up to 85 inches and 160 kg. PFB 3402 / PFB 3405 not possible.