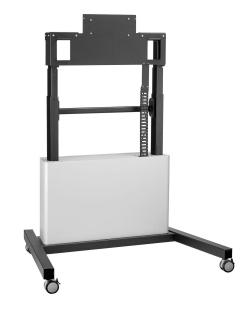

## PFTE 7111 Display trolley motorized with cabinet

Vogel's designed the PFTE 7111 motorized height adjustable trolley especially for large LCD/plasma displays and large touch screen displays. It is ideal for use in schools, businesses, office centers and for video conferencing. The operation of the PFTE 7111 is extremely quiet and smooth. The touch screen trolley can be used for displays up to 85 inches and 160 kg. PFB 3402 / PFB 3405 not possible.

## **Specifications**

| Article number (SKU)                                       | 7371114       |
|------------------------------------------------------------|---------------|
| Colour                                                     | Silver        |
| EAN single box                                             | 8712285323560 |
| TÜV certified                                              | Yes           |
| Guarantee                                                  | 5 years       |
| Min. screen size (inch)                                    | 42            |
| Max. screen size (inch)                                    | 86            |
| Max. weight load (kg)                                      | 160           |
| Max. distance to floor - center displ <mark>ay (mm)</mark> | 1650          |
| Min. distance to floor - center dis <mark>play (mm)</mark> | 1000          |
| Motorized                                                  | True          |
| Remote controlled                                          | Yes           |
| Travel                                                     | 650           |