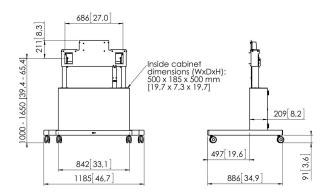

## **Specifications**

| Article number (SKU)                                       | 7371114       |
|------------------------------------------------------------|---------------|
| Colour                                                     | Silver        |
| EAN single box                                             | 8712285323560 |
| TÜV certified                                              | Yes           |
| Guarantee                                                  | 5 years       |
| Min. screen size (inch)                                    | 42            |
| Max. screen size (inch)                                    | 86            |
| Max. weight load (kg)                                      | 160           |
| Max. distance to floor - center displ <mark>ay (mm)</mark> | 1650          |
| Min. distance to floor - center dis <mark>play (mm)</mark> | 1000          |
| Motorized                                                  | True          |
| Remote controlled                                          | Yes           |
| Travel                                                     | 650           |