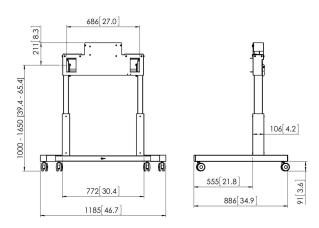

## **Specifications**

| Article number (SKU)                         | 7371124       |
|----------------------------------------------|---------------|
| Colour                                       | Black         |
| EAN single box                               | 8712285323584 |
| TÜV certified                                | Yes           |
| Guarantee                                    | 5 years       |
| Min. screen size (inch)                      | 42            |
| Max. screen size (inch)                      | 86            |
| Max. weight load (kg)                        | 160           |
| Max. distance to floor - center display (mm) | 1650          |
| Min. distance to floor - center display (mm) | 1000          |
| Motorized                                    | True          |
| Remote controlled                            | Yes           |
| Travel                                       | 650           |