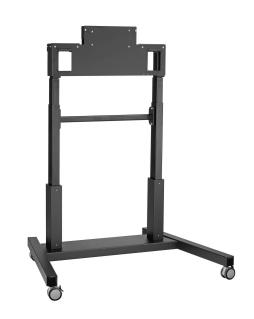

## PFTE 7112 Display trolley motorized

Interactive displays are very popular for education and business use. For different length of users the height needs to be adjusted. As interactive displays are heavy, a motorized trolley or wall mount is the perfect ergonomic solution for mounting these type of displays. PFB 3402 / PFB 3405 not possible.

## PFTE 7112 Display trolley motorized