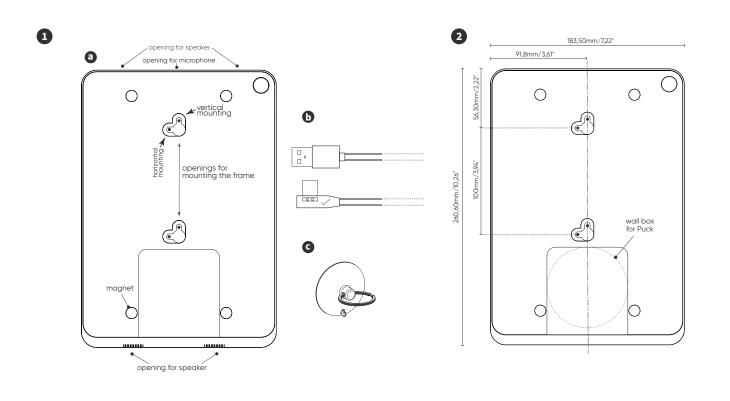

for iPad 10.9" (10th generation)

- 1 Identification of the parts
  - a Eve 10.9" frame (0673-xx) for Ipad 10.9"
  - b Custom angled USB-C to USB-A cable Max power 5V 2A /No data transfer
  - c Suction cup
- 2 Positioning of the wall box (not included)

A wall box should be foreseen to install the iPad power supply. The Puck (not included) is a USB power supply which fits into a 1-gang wall box and uses the USB-C cable, supplied with the frame.

The wall box should be installed according to the dimensions on the drawing (2).

Puck power supply (not included - product number: 610-02)

Install the Puck in the wall box following the instructions of the Puck manual. Connect the USB-C cable, supplied with the Eve frame to the Puck.