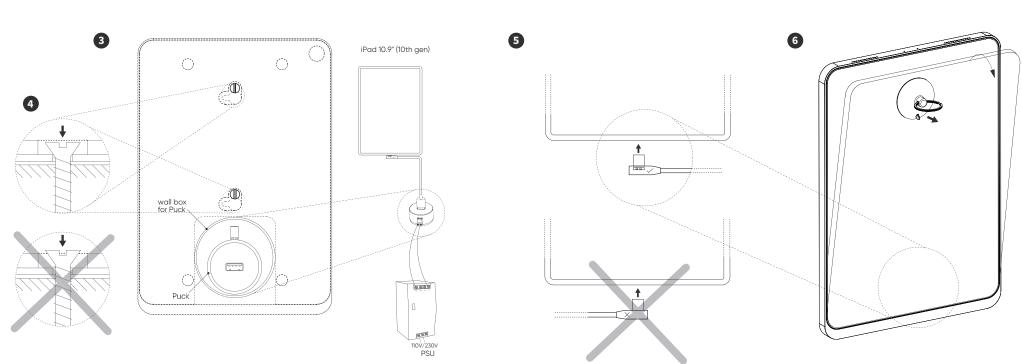

Puck power supply (not included - product number: 610-02)

Install the Puck in the wall box following the instructions of the Puck manual. Connect the USB-C cable, supplied with the Eve frame to the Puck.

The maximum output power of the puck is 10W. Do not set the iPad's screen to permanently on, but enable auto-lock in the iPad's settings to allow your device to charge.

4 Installing the frame

Please use the correct openings of the Eve frame and ensure the screws are positioned so that they cannot damage the iPad.

- Mounting the iPad 10.9"
  - Plug the power connector into the iPad.
     Make sure the USB-C cable is connected in proper orientation. Inserting the cable in the wrong direction can damage the iPad once you mount it in the Eve frame.
  - 2. Place the iPad in the opening of the frame so that it is being held by the magnets.

Make sure that the power cable is not squeezed between the iPad and the frame.

- 6 Removing the iPad 10.9"
  - Place the suction cup on the iPad screen and push lightly to create suction.
  - 2. Gently pull the iPad making sure it cannot fall.
  - 3. Disconnect the power connector.