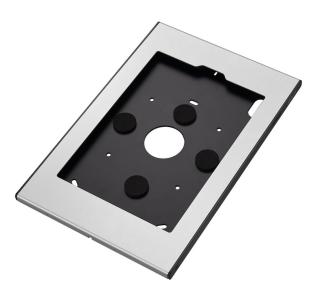

## PTS 1236 TabLock for Samsung Galaxy Tab A 10.1 (2019)

More and more tablet PC's like the Samsung Galaxy Tab are used for public applications in retail shops, museums, showrooms and exhibitions. Vogel's Professional has developed a secure enclosure for the Samsung Galaxy Tab called TabLock. TabLock prevents theft and unauthorized operation of the tablet.

## **Specifications**

Article number (SKU) 7495454

Colour Silver

EAN single box 8712285345203

Height 325
Width 216
Depth 16
Guarantee 5 years

Desk options Fixed table mount Fixed table stand

Free-standing table stand

Lockable True

Tablet Brand and Model(s) Samsung Galaxy Tab A 10.1 (2019)

Tablet Home button Hidden or Accessible Both

VOGEL'S HOLDING BV (c)

All rights reserved.
Subject to printing errors, technical and price amendments.