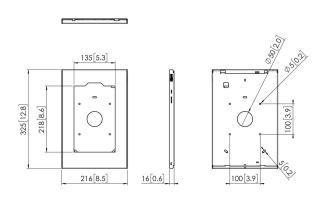

## **Specifications**

Article number (SKU) 7495454

Colour Silver

EAN single box 8712285345203

Height 325
Width 216
Depth 16
Guarantee 5 years

Desk options Fixed table mount Fixed table stand

Free-standing table stand