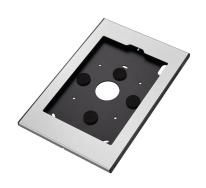

## PTS 1236 TabLock for Samsung Galaxy Tab A 10.1 (2019)

More and more tablet PC's like the Samsung Galaxy Tab are used for public applications in retail shops, museums, showrooms and exhibitions. Vogel's Professional has developed a secure enclosure for the Samsung Galaxy Tab called TabLock. TabLock prevents theft and unauthorized operation of the tablet.

## **Specifications**

Article number (SKU) 7495454

Colour Silver

EAN single box 8712285345203

Height 325
Width 216
Depth 16
Guarantee 5 years

Desk options Fixed table mount Fixed table stand

Free-standing table stand

Lockable True

Tablet Brand and Model(s) Samsung Galaxy Tab A 10.1 (2019)

Tablet Home button Hidden or Accessible Both

VOGEL'S HOLDING BV (c)

All rights reserved.
Subject to printing errors, technical and price amendments.