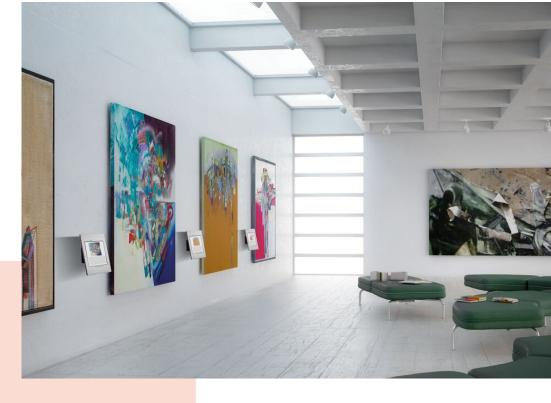

## PTS 1236 TabLock for Samsung Galaxy Tab A 10.1 (2019)

More and more tablet PC's like the Samsung Galaxy Tab are used for public applications in retail shops, museums, showrooms and exhibitions. Vogel's Professional has developed a secure enclosure for the Samsung Galaxy Tab called TabLock. TabLock prevents theft and unauthorized operation of the tablet.