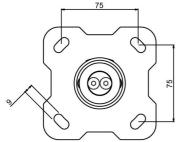

#### 002.2045 L2, WHITE 9010, fixed length 28 cm, excl. bracket

The 002.20xx series allows the option to choose for a projector specific bracket, this bracket is custom-made for your type and brand of projector. With the design, SmartMetals also takes into account the position of the lens and the projector's centre of gravity. A lot of time and money can be saved while using projector specific brackets at large installations with the same projector. All models, apart from the shortest, can be continuously adjusted in length and include a drop-down protection, ensuring that the inner and outer tube will not part. All universal tube sets include a ball joint that can be adjusted without tools. The universal bracket and your projector can be attached to the ball joint and can be positioned to any direction. The cable duct is easily accessible from the outside and the slotted holes in the ceiling plate make ceiling mounting straightforward.

#### Features

Maximum length: 280 mm

**Weight:** 1.10 kg **Colour:** White

Maximum load: 25 kg Bracket/interface: Excluded Type bracket/interface: Projector specific

Rotation: 360°

Tilt function: +20° till -20° Cable duct: 20 mm Ø