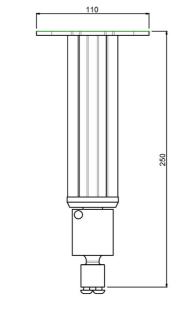

#### Features

Maximum length: 280 mm

**Weight:** 1.10 kg **Colour:** White

Maximum load: 25 kg Bracket/interface: Excluded Type bracket/interface: Projector specific

Rotation: 360°

Tilt function: +20° till -20° Cable duct: 20 mm Ø