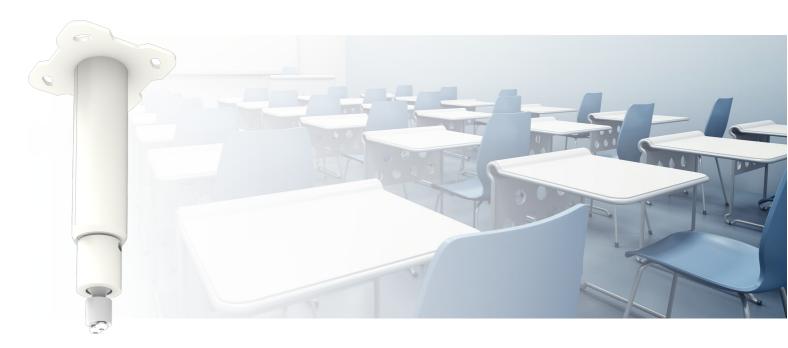

#### 002.2045 L2, WHITE 9010, fixed length 28 cm, excl. bracket

The 002.20xx series allows the option to choose for a projector specific bracket, this bracket is custom-made for your type and brand of projector. With the design, SmartMetals also takes into account the position of the lens and the projector's centre of gravity. A lot of time and money can be saved while using projector specific brackets at large installations with the same projector. All models, apart from the shortest, can be continuously adjusted in length and include a drop-down protection, ensuring that the inner and outer tube will not part. All universal tube sets include a ball joint that can be adjusted without tools. The universal bracket and your projector can be attached to the ball joint and can be positioned to any direction. The cable duct is easily accessible from the outside and the slotted holes in the ceiling plate make ceiling mounting straightforward.

#### Features

Maximum length: 280 mm

**Weight:** 1.10 kg **Colour:** White

Maximum load: 25 kg Bracket/interface: Excluded Type bracket/interface: Projector specific

Rotation: 360°

Tilt function: +20° till -20° Cable duct: 20 mm Ø