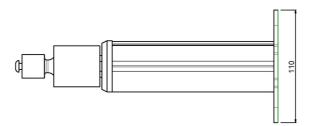

#### Features

Maximum length: 280 mm

**Weight:** 1.10 kg **Colour:** White

Maximum load: 25 kg Bracket/interface: Excluded Type bracket/interface: Projector specific

Rotation: 360°

Tilt function: +20° till -20° Cable duct: 20 mm Ø