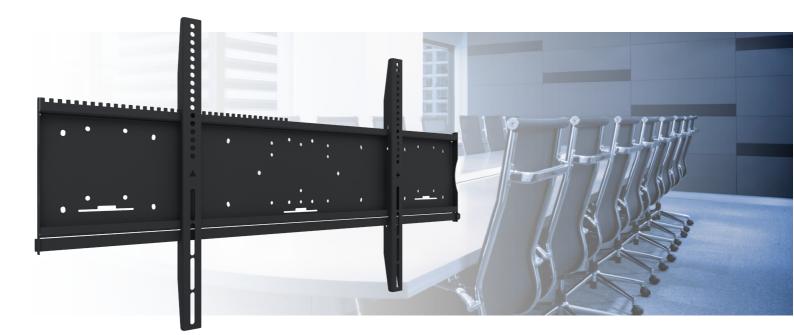

#### 052.6000 Universal wall mount: max. 1110 x 600 mm, 160 kg

All universal wall mounts are VESA compatible. Besides wall mounting, all our wall mounts can be used for ceiling mounting in combination with a tube set, and directly fastened to the stands thanks to its 170 x 140 mm mounting pattern. The mounts include fastening material, to secure the mount to the display. Furthermore they include a safety bar or fixation, offering you protection from theft; a padlock is to be added separately.