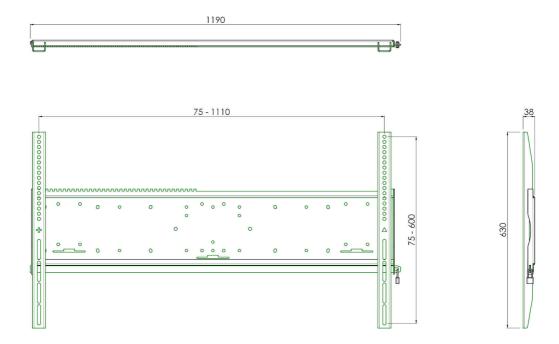

#### 052.6000 Universal wall mount: max. 1110 x 600 mm, 160 kg

All universal wall mounts are VESA compatible. Besides wall mounting, all our wall mounts can be used for ceiling mounting in combination with a tube set, and directly fastened to the stands thanks to its 170 x 140 mm mounting pattern. The mounts include fastening material, to secure the mount to the display. Furthermore they include a safety bar or fixation, offering you protection from theft; a padlock is to be added separately.

### Features

Weight: 12.05 kg Colour: Black Maximum load: 160 kg Screen position: Landscape Type bracket/interface: Universal Range bracket/interface: Max. 1110 x 600 mm Mounting system: 170 x 140 mm