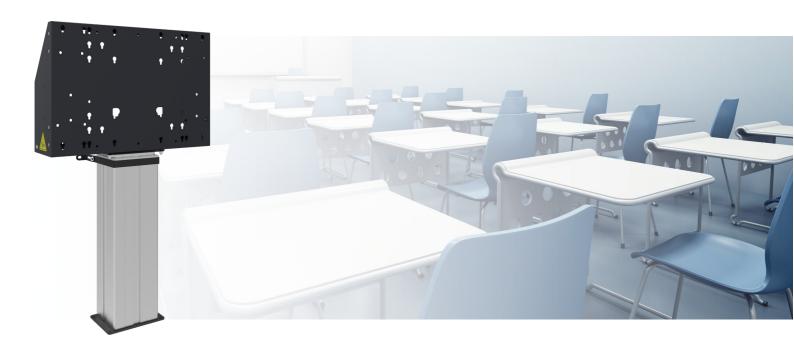

#### 052.7250 Floor lift mini for (touch-) flat screens max. 70 inch, 120 kg

Products 052.7200 and 052.7250 are quick and easy to install floor lifts, allowing electrical height adjustment of your (touch) screens. The lifts are fitted with a screen bracket containing most VESA patterns, making it suitable for almost every display. Unit requires positioning close to a wall after which it can be fastened with its adjustable wall bracket. The floor lift comes with a remote control to adjust the display 500 mm (052.7250) or 600 mm (052.7200) in height. Behind the mounting feature, room is reserved for placing a mini PC. For the use of a thin-client PC a VESA75/100 mounting pattern is included. Product 052.7250 is our Floor lift mini; the product is 100 mm smaller then product 052.7200 and offers a 500 mm height adjustment. An optional lift support (052.7255) can be added to lengthen the unit and for placing a logo.