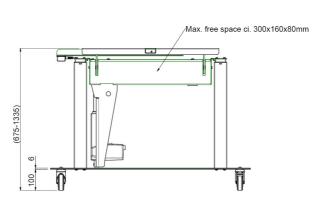

#### 062.7650-95 Tip & Touch stand (motorized tip f.) (H=660/1320mm) 85 kg

This product has specifically been developed for touch screens which would be used in the table position; we call it the Tip & Touch stand. This wheeled stand has electrical height adjustment from 730-1320 mm (table height). The Tip & Touch stand is available with a tip function by gas spring or an electrical tip function. Furthermore the head of the stand contains a fixed bracket with most VESA-patterns integrated. In the baseplate two sets of mounting holes are integrated. Here a double base plate is used; mount the lifts in its second position (the back position looking at the front side of the base plate). A display of max. 95 kg (max. 85 inch) can be attached. Please note: Check if your display/flat screen is suitable for horizontal use