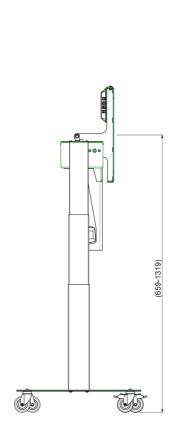

#### 062.7650-95 Tip & Touch stand (motorized tip f.) (H=660/1320mm) 85 kg

This product has specifically been developed for touch screens which would be used in the table position; we call it the Tip & Touch stand. This wheeled stand has electrical height adjustment from 730-1320 mm (table height). The Tip & Touch stand is available with a tip function by gas spring or an electrical tip function. Furthermore the head of the stand contains a fixed bracket with most VESA-patterns integrated. In the baseplate two sets of mounting holes are integrated. Here a double base plate is used; mount the lifts in its second position (the back position looking at the front side of the base plate). A display of max. 95 kg (max. 85 inch) can be attached. Please note: Check if your display/flat screen is suitable for horizontal use