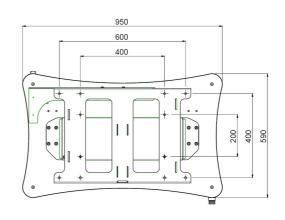

#### 062.7650-95 Tip & Touch stand (motorized tip f.) (H=660/1320mm) 85 kg

This product has specifically been developed for touch screens which would be used in the table position; we call it the Tip & Touch stand. This wheeled stand has electrical height adjustment from 730-1320 mm (table height). The Tip & Touch stand is available with a tip function by gas spring or an electrical tip function. Furthermore the head of the stand contains a fixed bracket with most VESA-patterns integrated. In the baseplate two sets of mounting holes are integrated. Here a double base plate is used; mount the lifts in its second position (the back position looking at the front side of the base plate). A display of max. 95 kg (max. 85 inch) can be attached. Please note: Check if your display/flat screen is suitable for horizontal use