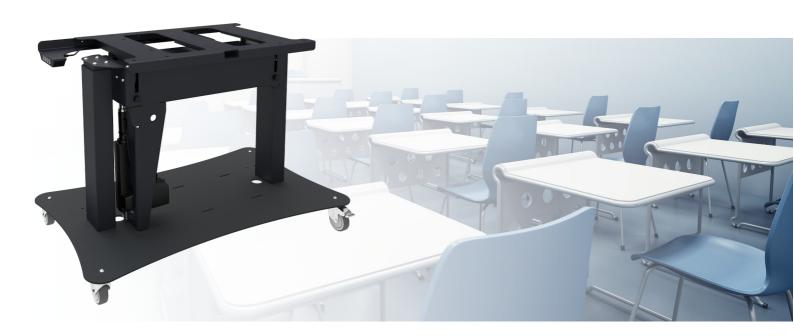

#### 062.7650-95 Tip & Touch stand (motorized tip f.) (H=660/1320mm) 85 kg

This product has specifically been developed for touch screens which would be used in the table position; we call it the Tip & Touch stand. This wheeled stand has electrical height adjustment from 730-1320 mm (table height). The Tip & Touch stand is available with a tip function by gas spring or an electrical tip function. Furthermore the head of the stand contains a fixed bracket with most VESA-patterns integrated. In the baseplate two sets of mounting holes are integrated. Here a double base plate is used; mount the lifts in its second position (the back position looking at the front side of the base plate). A display of max. 95 kg (max. 85 inch) can be attached. Please note: Check if your display/flat screen is suitable for horizontal use