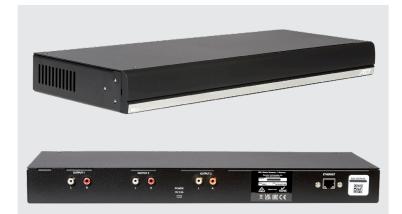

### **MS-3 Music Streamer**

From the casual listener to the audiophile, streaming music has never been easier with RTI Music and the MS-3 Music Streamer. Seamlessly deliver Hi-Res Audio (24bit/192kHz) into every room with a tap on a touch panel, remote or the RTI control app on your phone. Whether you are streaming music from your favorite platform or from your local NAS, the MS-3 will outperform your expectations.

## **Specifications**

| Power Supply I       | Micro USB 5V 2.5A Power Adapter included         |
|----------------------|--------------------------------------------------|
| Mounting             | Rack Mount 1RU<br>with included Rack-Mount Kit   |
|                      | 1 17"x 6"(152mm) x 1.72"<br>431mm x 152mm x 43mm |
| Weight               | 4.0lbs /1.8kg                                    |
| Audio Output         | 3 x RCA L/R analog audio                         |
| Digital-to-Analog Co | onversion Hi-Res 24-bit/192kHz                   |
| Sample Rates         | 44.1kHz -192kHz                                  |
| Ethernet Port        | 1 x LAN RJ45 Connector 10/100Mbps                |
| Control              | IP                                               |
| Operating Tempera    | ture+45 to + 122°F / 7 to + 50°C                 |
| Operating Humidity   | /5% to 95% Non-condensing                        |
| Warranty             | Three Years (Parts & Labor)                      |
|                      |                                                  |