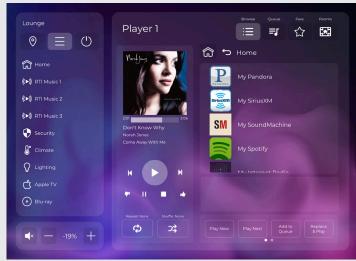

RTI Music supports multiple independent sources and allows for three concurrent streams. Streaming sources include Pandora, Spotify, iHeart Radio, SiriusXM, SiriusXM for Business, SoundMachine, and Tuneln. The AirPlay interface enables streaming from Apple Music and Amazon music. The Music Queue features a play now, play later, and play soon options to build an on-the-fly song queue while the Favorites playlists integrates songs from multiple services and local devices.

#### All-in-one favorites

Easily create a favorites playlist with songs, artist, and stations from any platform on the MS-3.

#### **Spotify Browsing**

Full Spotify integration allows access to all Spotify features such as browsing, personal music library and favorites.

### Music Queue

Play Now, Play Later, or Play Soon! Build a queue of songs in the order you want on the fly.