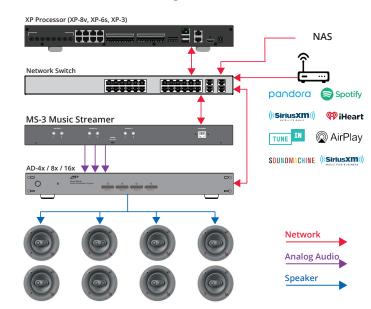

## **RTI Music Ecosystem**

### **MS-3 Music Streamer**

From the casual listener to the audiophile, streaming music has never been easier with RTI Music and the MS-3 Music Streamer. Seamlessly deliver Hi-Res Audio (24bit/192kHz) into every room with a tap on a touch panel, remote or the RTI control app on your phone. Whether you are streaming music from your favorite platform or from your local NAS, the MS-3 will outperform your expectations.

RTI Music supports multiple independent sources and allows for three concurrent streams. Streaming sources include Pandora, Spotify, iHeart Radio, SiriusXM, SiriusXM for Business, SoundMachine, and Tuneln. The AirPlay interface enables streaming from Apple Music and Amazon music. The Music Queue features a play now, play later, and play soon options to build an on-the-fly song queue while the Favorites playlists integrates songs from multiple services and local devices.