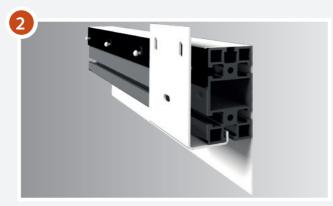

#### Only White is the solution that turns the screen into a piece of furniture.

The bearing structure is made of an aluminium profile which prevents any deformations guaranteeing perfect flatness of the projection fabric over the years.

The cloth is fixed in the rear part of the frame thanks to a series of rubber eyelets along the perimeter, which ensures the right tension. Every structural part of the screen is concealed, thus presenting a completely white object.

## Screen characteristics

- smart design suitable for Interior Design installations
- quick mounting system
- anchor supports totally hidden
- possibility to realize the screens in the desired sizes and formats according to the planning specifications