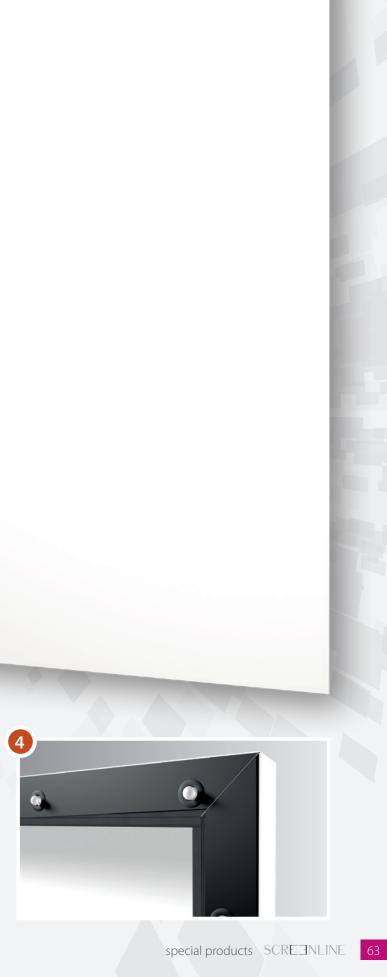

#### Only White is the solution that turns the screen into a piece of furniture.

The bearing structure is made of an aluminium profile which prevents any deformations guaranteeing perfect flatness of the projection fabric over the years.

The cloth is fixed in the rear part of the frame thanks to a series of rubber eyelets along the perimeter, which ensures the right tension. Every structural part of the screen is concealed, thus presenting a completely white object.