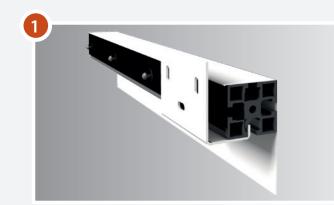

#### Only White is the solution that turns the screen into a piece of furniture.

The bearing structure is made of an aluminium profile which prevents any deformations guaranteeing perfect flatness of the projection fabric over the years.

The cloth is fixed in the rear part of the frame thanks to a series of rubber eyelets along the perimeter, which ensures the right tension. Every structural part of the screen is concealed, thus presenting a completely white object.

## Screen characteristics

- smart design suitable for Interior Design installations
- quick mounting system
- anchor supports totally hidden
- possibility to realize the screens in the desired sizes and formats according to the planning specifications