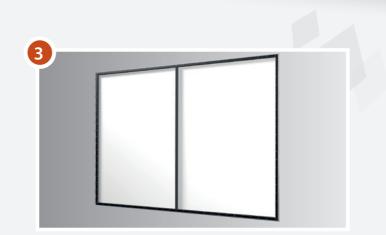

## The screen becomes a piece of furniture.

It is the frame screen created to meet the requirements of architects and interior designers who need to fit the product in sophisticated environments.

#### Only White is the solution that turns the screen into a piece of furniture.

The bearing structure is made of an aluminium profile which prevents any deformations guaranteeing perfect flatness of the projection fabric over the years.

Only White is available in sizes and formats defined according to the customer's planning requirements. It is dedicated to residential installations up to 400 cm base while larger dimensions are more suitable for professional environments such as cinemas.